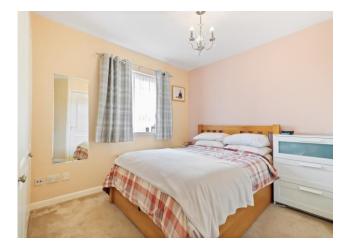

#### **Bedroom 1** 9' 9" x 9' 6" (2.97m x 2.89m)

Well presented master bedroom with built-in wardrobes. Ample space for additional free standing bedroom furniture. Access to the en suite shower room. Fitted carpet. Window to side.

#### **En Suite** 7' 2" x 5' 0" (2.18m x 1.52m)

The en suite comprises of white w.c, wash hand basin and shower cubicle. Splashback tiling and vinyl flooring.