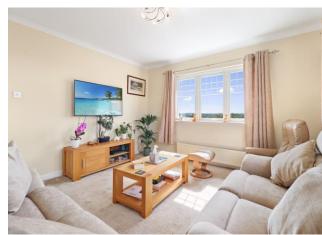

#### Lounge 12' 8" x 12' 6" (3.86m x 3.81m)

Well proportioned lounge decorated in neutral hues with great views over Bathgate golf course. A wonderful room to relax in the evening and to entertain guests. Two large windows allow an abundance of natural light to flood the room. Fitted carpet.