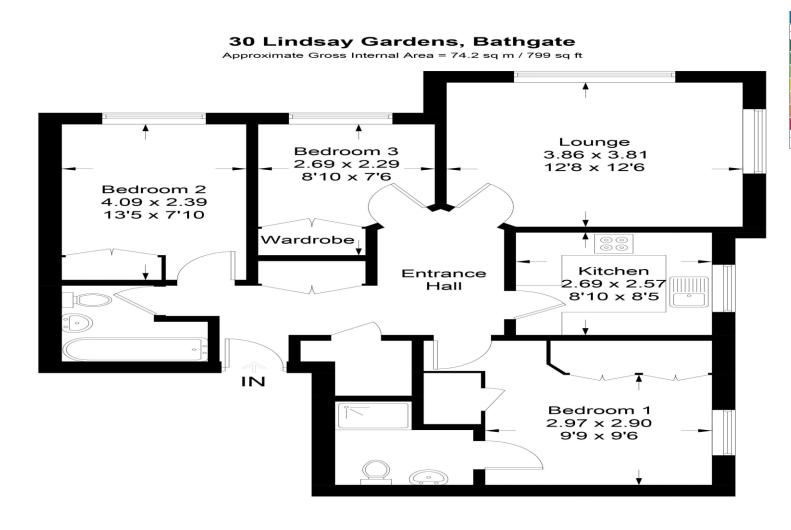

#### Lounge 12' 8" x 12' 6" (3.86m x 3.81m)

Well proportioned lounge decorated in neutral hues with great views over Bathgate golf course. A wonderful room to relax in the evening and to entertain guests. Two large windows allow an abundance of natural light to flood the room. Fitted carpet.

### Kitchen 8' 10" x 8' 5" (2.69m x 2.56m)

Stylish cream high gloss base and wall mounted units with integrated oven, hob, hood and fridge/freezer. Space for a free standing washing machine which is included within the sale price. Complementing aqua blue splashback and oak effect worktops finish the look perfectly. Tile effect laminate flooring.

#### **Bedroom 1** 9' 9" x 9' 6" (2.97m x 2.89m)

Well presented master bedroom with built-in wardrobes. Ample space for additional free standing bedroom furniture. Access to the en suite shower room. Fitted carpet. Window to side.

#### **En Suite** 7' 2" x 5' 0" (2.18m x 1.52m)

The en suite comprises of white w.c, wash hand basin and shower cubicle. Splashback tiling and vinyl flooring.

#### Bedroom 2 13' 5" x 7' 10" (4.09m x 2.39m)

Second double bedroom with window to front. This delightful bedrooms also offers built in wardrobes. Fitted carpet.

#### Bedroom 3 8' 10" x 7' 6" (2.69m x 2.28m)

The third bedroom is also of good proportions and offers a built-in storage cupboard. Currently utilised as a work from home office. Fitted carpet.