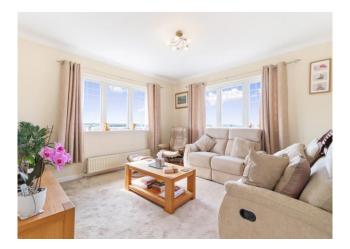

#### Lounge 12' 8" x 12' 6" (3.86m x 3.81m)

Well proportioned lounge decorated in neutral hues with great views over Bathgate golf course. A wonderful room to relax in the evening and to entertain guests. Two large windows allow an abundance of natural light to flood the room. Fitted carpet.