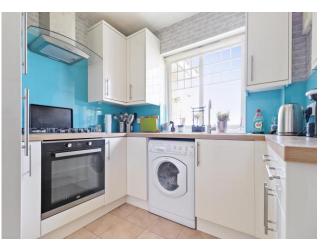

### Kitchen 8' 10" x 8' 5" (2.69m x 2.56m)

Stylish cream high gloss base and wall mounted units with integrated oven, hob, hood and fridge/freezer. Space for a free standing washing machine which is included within the sale price. Complementing aqua blue splashback and oak effect worktops finish the look perfectly. Tile effect laminate flooring.