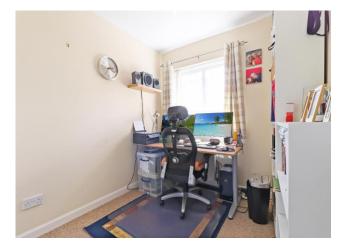

#### Bedroom 3 8' 10" x 7' 6" (2.69m x 2.28m)

The third bedroom is also of good proportions and offers a built-in storage cupboard. Currently utilised as a work from home office. Fitted carpet.