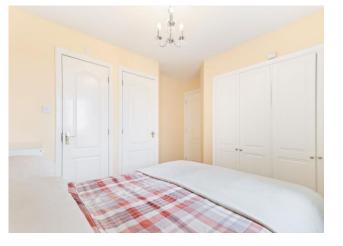

#### **Bedroom 1** 9' 9" x 9' 6" (2.97m x 2.89m)

Well presented master bedroom with built-in wardrobes. Ample space for additional free standing bedroom furniture. Access to the en suite shower room. Fitted carpet. Window to side.

#### Bedroom 2 13' 5" x 7' 10" (4.09m x 2.39m)

Second double bedroom with window to front. This delightful bedrooms also offers built in wardrobes. Fitted carpet.