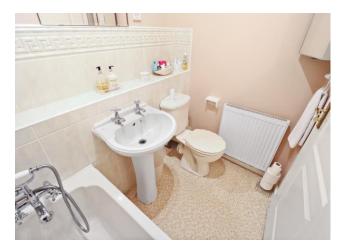

#### Family Bathroom 6' 7" x 6' 3" (2.01m x 1.90m)

The family bathroom completes the accommodation. Fitted with white three piece suite. Splashback tiling to walls and vinyl flooring.