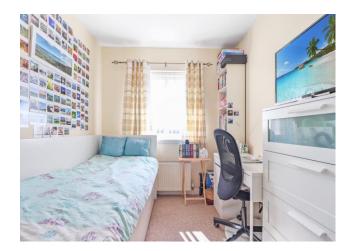

#### Bedroom 3 8' 10" x 7' 6" (2.69m x 2.28m)

The third bedroom is also of good proportions and offers a built-in storage cupboard. Currently utilised as a work from home office. Fitted carpet.